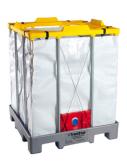

TrenStar SA a distributor of the ALPLA™ product in Southern Africa.

The ALPAL™ is the ideal bulk packaging system for transporting and storing any non-hazardous dry and/or frozen goods, liquids and concentrate products.

This product range allow for safe stacking without pressure on the product it contains, as the load is evenly distributed through its unique design, thus providing protection while in motion and in storage. The unit can be stacked up to 7 high (5 high for liquids) in ideal warehouse environments, and up to 2.4 m high in transit. The ALPAL $^{\text{TM}}$  is fully collapsible, with a 6:1 empty return ratio, optimise return logistic. The unit can be fully assembled in under 60 seconds.

The ALPAL™ unit is supplied in two derivatives for ether dry / solid goods and liquids, both with the following features:

- → Unique Identification, through barcode technologies.
- → Fully Collapsible, 6:1 ratio, optimised warehouse space
- → Consistent tare weight, providing reliable, accurate performance during filling
- → Lightweight constrictions
- → Male / Female Interlocking, ensuring safe and efficient handling and stacking.
- ★ Easy cleaning.
- → Custom applications can easily be accommodated.