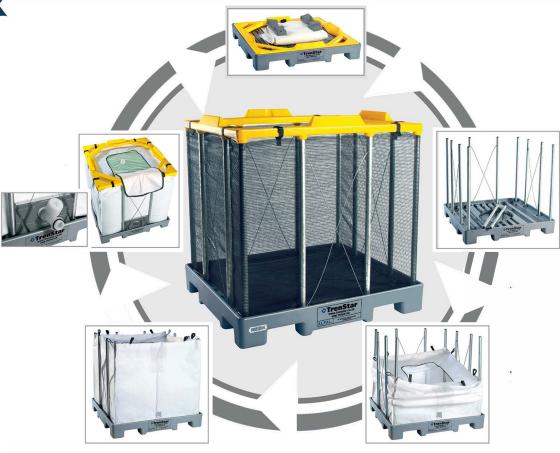

This product range allow for safe stacking without pressure on the product it contains, as the load is evenly distributed through its unique design, thus providing protection while in motion and in storage. The unit can be stacked up to 7 high (5 high for liquids) in ideal warehouse environments, and up to 2.4 m high in transit. The ALPAL $^{\text{TM}}$  is fully collapsible, with a 6:1 empty return ratio, optimise return logistic. The unit can be fully assembled in under 60 seconds.

The ALPAL™ unit is supplied in two derivatives for ether dry / solid goods and liquids, both with the following features:

- → Unique Identification, through barcode technologies.
- → Fully Collapsible, 6:1 ratio, optimised warehouse space
- → Consistent tare weight, providing reliable, accurate performance during filling
- → Lightweight constrictions
- → Male / Female Interlocking, ensuring safe and efficient handling and stacking.
- ★ Easy cleaning.
- → Custom applications can easily be accommodated.