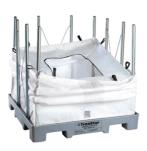

TrenStar SA a distributor of the ALPLA™ product in Southern Africa.

The ALPAL™ is the ideal bulk packaging system for transporting and storing any non-hazardous dry and/or frozen goods, liquids and concentrate products.

The ALPAL™ unit is supplied in two derivatives for ether dry / solid goods and liquids, both with the following features:

- → Unique Identification, through barcode technologies.
- → Fully Collapsible, 6:1 ratio, optimised warehouse space
- → Consistent tare weight, providing reliable, accurate performance during filling
- → Lightweight constrictions
- → Male / Female Interlocking, ensuring safe and efficient handling and stacking.
- ★ Easy cleaning.
- → Custom applications can easily be accommodated.

The ALPAL™ product range is extensively used in the FMCG, Chemical, Petro chemical, Fruit Juice & Frozen Food and associated industries.

Dimensions and tare weight may vary by +/- 1.0% and +/- 1.5% respectively, due to slight deviations in the manufacturing process and also due to the effects of thermal expansion and contraction. Load capacity/stacking is based on normal conditions which includes uniform loads and level