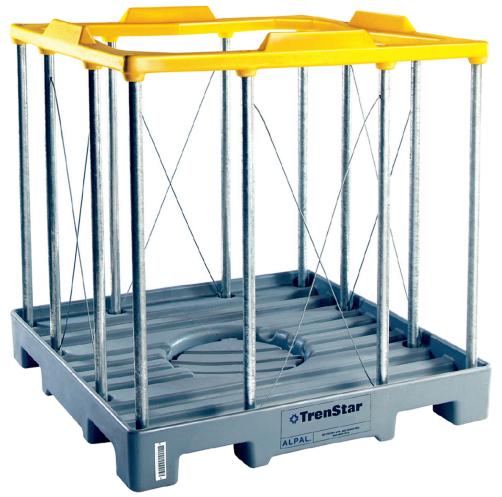

TrenStar SA a distributor of the ALPLA™ product in Southern Africa.

The ALPAL™ is the ideal bulk packaging system for transporting and storing any non-hazardous dry and/or frozen goods, liquids and concentrate products.

This product range allow for safe stacking without pressure on the product it contains, as the load is evenly distributed through its unique design, thus providing protection while in motion and in storage. The unit can be stacked up to 7 high (5 high for liquids) in ideal warehouse environments, and up to 2.4 m high in transit. The ALPAL $^{\text{TM}}$  is fully collapsible, with a 6:1 empty return ratio, optimise return logistic. The unit can be fully assembled in under 60 seconds.

The ALPAL™ unit is supplied in two derivatives for ether dry / solid goods and liquids, both with the following features:

- → Unique Identification, through barcode technologies.
- → Fully Collapsible, 6:1 ratio, optimised warehouse space
- → Consistent tare weight, providing reliable, accurate performance during filling
- → Lightweight constrictions
- → Male / Female Interlocking, ensuring safe and efficient handling and stacking.
- ★ Easy cleaning.
- → Custom applications can easily be accommodated.