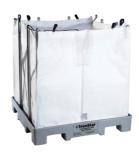

TrenStar SA a distributor of the ALPLA™ product in Southern Africa.

The ALPAL™ is the ideal bulk packaging system for transporting and storing any non-hazardous dry and/or frozen goods, liquids and concentrate products.

This product range allow for safe stacking without pressure on the product it contains, as the load is evenly distributed through its unique design, thus providing protection while in motion and in storage. The unit can be stacked up to 7 high (5 high for liquids) in ideal warehouse environments, and up to 2.4 m high in transit. The ALPAL $^{\text{TM}}$  is fully collapsible, with a 6:1 empty return ratio, optimise return logistic. The unit can be fully assembled in under 60 seconds.

The ALPAL™ unit is supplied in two derivatives for ether dry / solid goods and liquids, both with the following features:

- → Unique Identification, through barcode technologies.
- → Fully Collapsible, 6:1 ratio, optimised warehouse space
- → Consistent tare weight, providing reliable, accurate performance during filling
- → Lightweight constrictions
- → Male / Female Interlocking, ensuring safe and efficient handling and stacking.
- ★ Easy cleaning.
- → Custom applications can easily be accommodated.