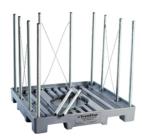

This product range allow for safe stacking without pressure on the product it contains, as the load is evenly distributed through its unique design, thus providing protection while in motion and in storage. The unit can be stacked up to 7 high (5 high for liquids) in ideal warehouse environments, and up to 2.4 m high in transit. The ALPAL $^{\text{TM}}$  is fully collapsible, with a 6:1 empty return ratio, optimise return logistic. The unit can be fully assembled in under 60 seconds.

The ALPAL™ unit is supplied in two derivatives for ether dry / solid goods and liquids, both with the following features:

- → Unique Identification, through barcode technologies.
- → Fully Collapsible, 6:1 ratio, optimised warehouse space
- → Consistent tare weight, providing reliable, accurate performance during filling
- → Lightweight constrictions
- → Male / Female Interlocking, ensuring safe and efficient handling and stacking.
- ★ Easy cleaning.
- → Custom applications can easily be accommodated.