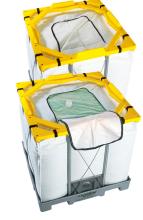

This product range allow for safe stacking without pressure on the product it contains, as the load is evenly distributed through its unique design, thus providing protection while in motion and in storage. The unit can be stacked up to 7 high (5 high for liquids) in ideal warehouse environments, and up to 2.4 m high in transit. The ALPAL $^{\text{TM}}$  is fully collapsible, with a 6:1 empty return ratio, optimise return logistic. The unit can be fully assembled in under 60 seconds.

The ALPAL™ unit is supplied in two derivatives for ether dry / solid goods and liquids, both with the following features:

- → Unique Identification, through barcode technologies.
- → Fully Collapsible, 6:1 ratio, optimised warehouse space
- → Consistent tare weight, providing reliable, accurate performance during filling
- → Lightweight constrictions
- → Male / Female Interlocking, ensuring safe and efficient handling and stacking.
- ★ Easy cleaning.
- → Custom applications can easily be accommodated.